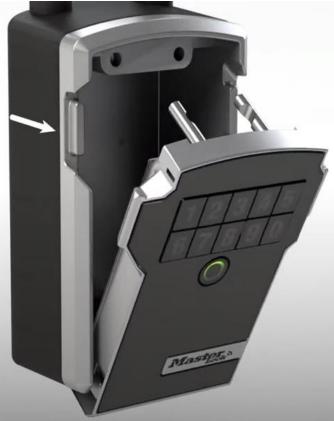

City of Lethbridge After-hours assistance Call 311 (403.320.3111)

Recreation & Culture 403.320.3020 www.lethbridge.ca/leisure

5. The keys will be inside of the lockbox. Retrieve the keys and close the lockbox door.

If you have not closed the lockbox with in 60 secs, the lockbox will automatically lock while open. Please re-enter your code to close the lockbox. Please do not force it closed.

STEP 6: At the end of your rental, return keys to the lockbox by repeating the steps listed above