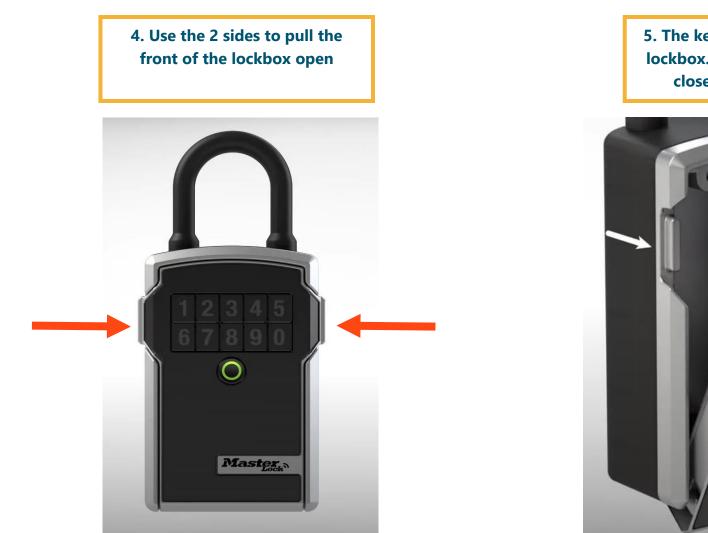

City of Lethbridge After-hours assistance Call 311 (403.320.3111)

Recreation & Culture 403.320.3020 www.lethbridge.ca/leisure

5. The keys will be inside of the lockbox. Retrieve the keys and close the lockbox door.