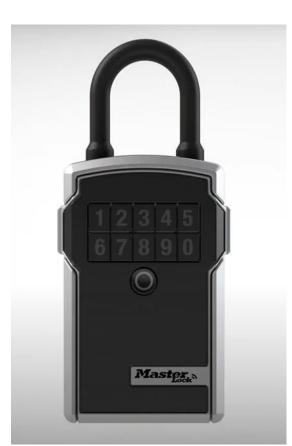

## **Lockbox Instructions for Facility Access**

**1. Press the circle button to activate the lock** 

2. Enter your access code provided from the email

3. The button will turn green to indicate that the lock is open