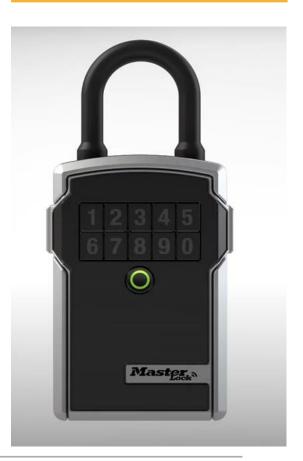

## **Lockbox Instructions for Facility Access**

**1. Press the circle button to activate the lock** 

2. Enter your access code provided from the email

3. The button will turn green to indicate that the lock is open