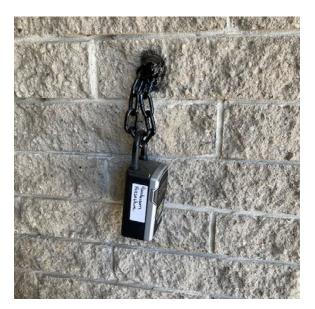

## Lethbridge

Recreation & Culture: Henderson Horseshoe Picnic Shelter Lockbox Location

The Henderson Horseshoe Picnic Shelter lockbox is located on the east side of the building. Walk between the concession and washrooms. The lockbox is on the left of the back entrance. Users must retreive the keys and enter through the northfacing compound gate, then through the front entrance of the kitchen.