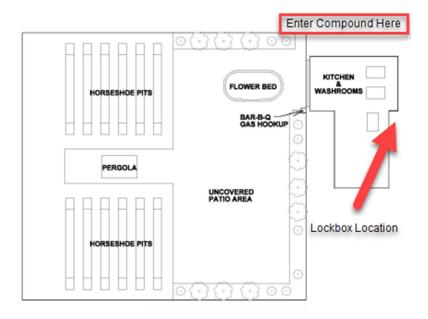

## Lethbridge

Recreation & Culture: Henderson Horseshoe Picnic Shelter Lockbox Location

The Henderson Horseshoe Picnic Shelter lockbox is located on the east side of the building. Walk between the concession and washrooms. The lockbox is on the left of the back entrance. Users must retreive the keys and enter through the northfacing compound gate, then through the front entrance of the kitchen.