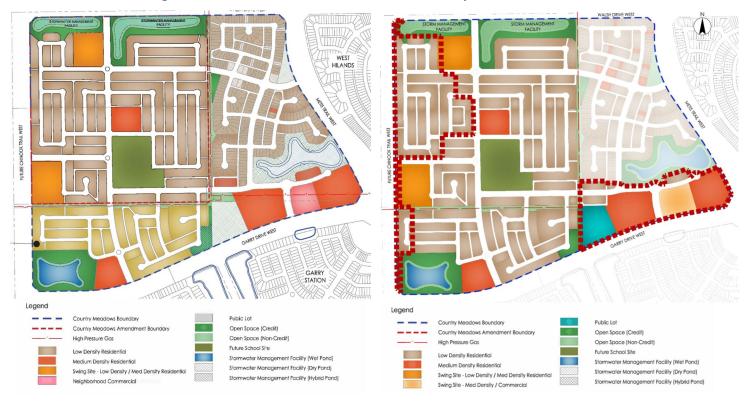

#### **Existing Outline Plan**

#### **Proposed Outline Plan Amendment**

Stantec, on behalf of Southgate Commercial Lands Corp, BW2 West, 2014836 Alberta Ltd and Dudley-Olafson Lands, has applied to amend the existing Outline Plan for Country Meadows. The original Country Meadows Outline Plan was approved by the Municipal Planning Commission February 28, 2012 and amended March 16, 2019. The Country Meadows Outline Plan amendment was prepared in accordance with the policies and objectives described in the Country Meadows Area Structure Plan. This amendment is consistent with the policies of the South Saskatchewan Regional Plan and the City of Lethbridge Municipal Development Plan. This Outline Plan amendment provides guidance on how land is used, serviced and accessed to be more efficient and meet current market demands.